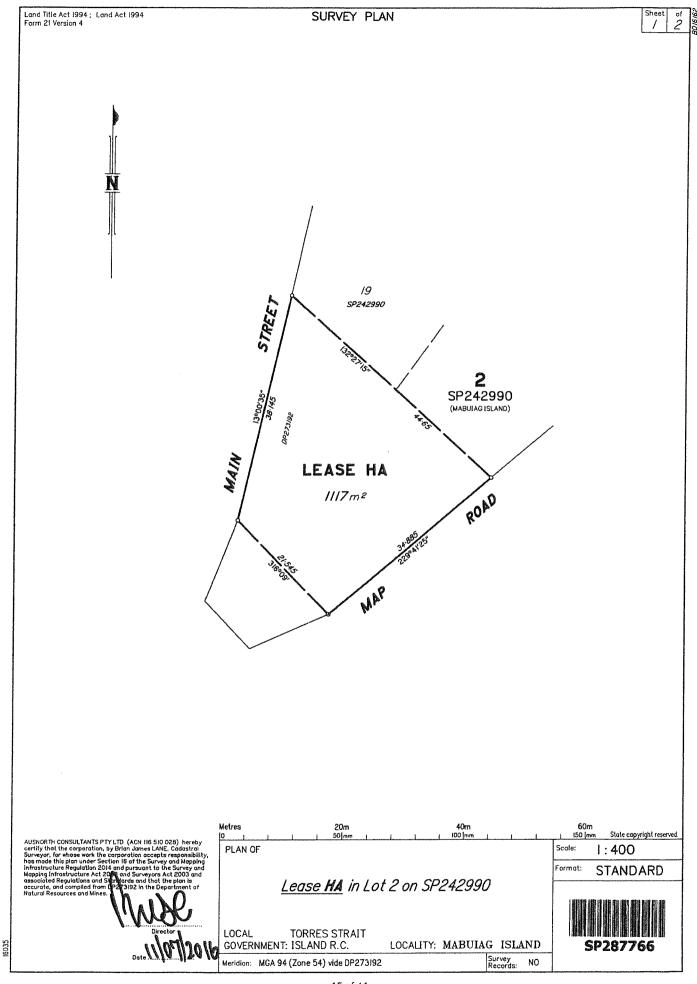

#### External boundary description

The agreement area covers all the land and waters of Lot 2 on SP242990 that fall within the external boundary described as:

Commencing at the westernmost corner of Lot 19 on SP242990 and extending south easterly along that boundary and onwards to Map Road; then south westerly along the boundary of Lot 2 on SP242990 for abt 34.9 metres to a corner; then north westerly for 21.545 metres to a corner of that lot; then north easterly along the boundary of that lot back to the commencement point.